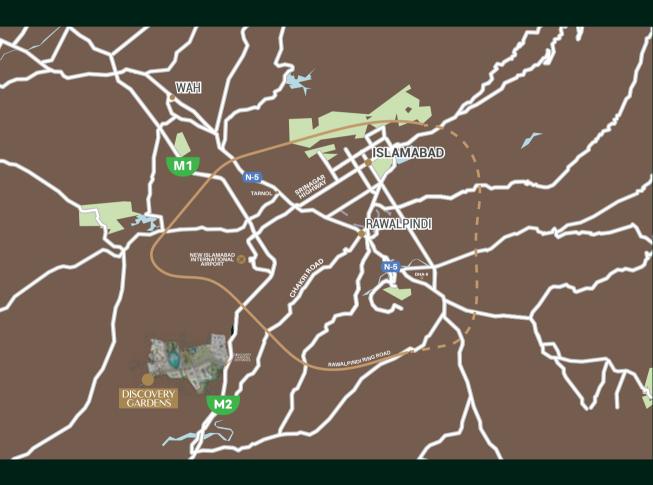

### LOCATION

Located in the heart of one of the most lucrative and sought-after areas of Twin Cities: Just 7 minutes drive away from New Islamabad International Airport. Discovery Garden is strategically located to connect you to every economic, commercial and social hub in the region. With a help of modern, uncompromising security apparatus and purpose built facilities, we ensure that you enjoy both socially dynamic communities and privacy at the same time.

EXCELLENT LOCATION along M2 Motorway with High value Development Potential

7 MINUTES DRIVE from New Islamabad International Airport

20 MINUTES DRIVE from Islamabad and Rawalpindi City Centres